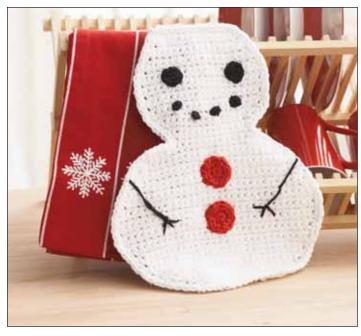

### **SNOWMAN DISHCLOTH**

### **FINISHING**

Sew Eyes and Buttons to Snowman as shown in picture. Divide plys of A into 2 ply (half thickness). With 2 plys of A, embroider arms. With Aembroider mouth using French Knots.