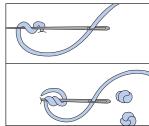

### **FINISHING**

Sew Eyes and Buttons to Snowman as shown in picture. Divide plys of A into 2 ply (half thickness). With 2 plys of A, embroider arms. With Aembroider mouth using French Knots.